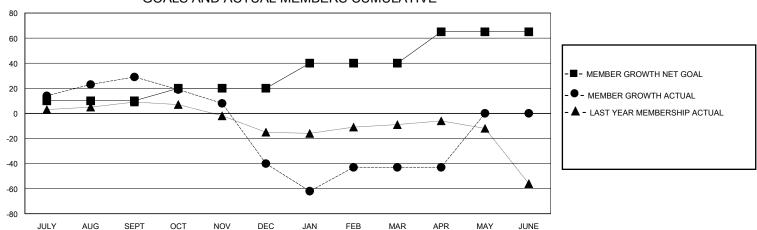

## GOALS AND ACTUAL MEMBERS CUMULATIVE

| DROPPED CLUBS: 3 |     | 28 CLUBS OF 54 ADDED 1 OR MORE<br>NEW MEMBERS | GENDER DISTRIBUTION  MALE 722 (73.08%)  FEMALE 266 (26.92%) |               |     |
|------------------|-----|-----------------------------------------------|-------------------------------------------------------------|---------------|-----|
| DROPPED MEMBERS  |     |                                               | I LIVI/ALL                                                  | 200 (20.0270) |     |
| DECEASED         | 16  | CLICK HERE FOR CUMULATIVE                     | TOTAL FAMILY UNIT MEMBERS                                   |               | 165 |
| CLUB CANCELLED   | 0   | MEMBERSHIP DATA                               | FAMILY MEMBERS PAYING HALF                                  |               | 0.4 |
| OTHER            | 132 |                                               |                                                             |               | 84  |
| TOTAL            | 148 |                                               | 5525                                                        |               |     |